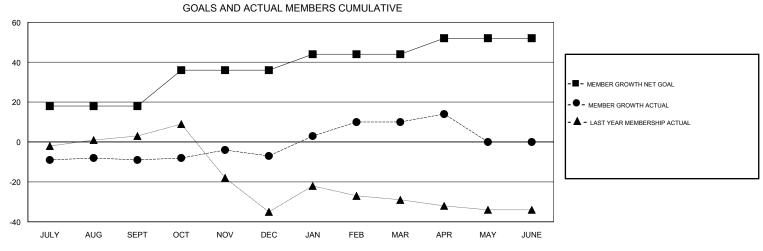

## District 26 M2

Results as of: 04/30/2018

| DROPPED CLUBS: 0 |     | 29 CLUBS OF 39 ADDED 1 OR MORE<br>NEW MEMBERS | GENDER DISTRIBUTION           MALE         1,019 (70.13%)           FEMALE         434 (29.87%) |     |
|------------------|-----|-----------------------------------------------|-------------------------------------------------------------------------------------------------|-----|
| DROPPED MEMBERS  |     |                                               | Women Percentage Fiscal Year Goal: 30%                                                          |     |
| DECEASED         | 14  | CLICK HERE FOR CUMULATIVE MEMBERSHIP DATA     | TOTAL FAMILY UNIT MEMBERS                                                                       | 350 |
| CLUB CANCELLED   | 0   |                                               |                                                                                                 | 182 |
| OTHER            | 106 |                                               | FAMILY MEMBERS PAYING HALF 1  DUES                                                              |     |
| TOTAL            | 120 |                                               |                                                                                                 |     |