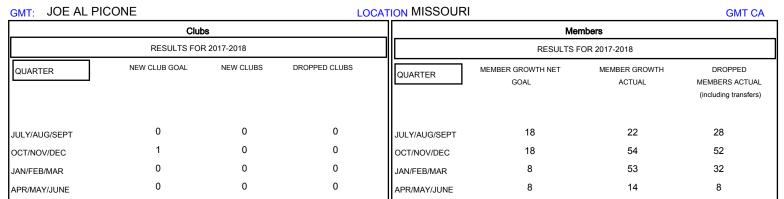

## District 26 M2

Results as of: 04/30/2018

| DROPPED CLUBS: 0 |     | 29 CLUBS OF 39 ADDED 1 OR MORE<br>NEW MEMBERS | GENDER DISTRIBUTION           MALE         1,019 (70.13%)           FEMALE         434 (29.87%) |     |
|------------------|-----|-----------------------------------------------|-------------------------------------------------------------------------------------------------|-----|
| DROPPED MEMBERS  |     |                                               | Women Percentage Fiscal Year Goal: 30%                                                          |     |
| DECEASED         | 14  | CLICK HERE FOR CUMULATIVE MEMBERSHIP DATA     | TOTAL FAMILY UNIT MEMBERS                                                                       | 350 |
| CLUB CANCELLED   | 0   |                                               |                                                                                                 | 182 |
| OTHER            | 106 |                                               | FAMILY MEMBERS PAYING HALF 1  DUES                                                              |     |
| TOTAL            | 120 |                                               |                                                                                                 |     |